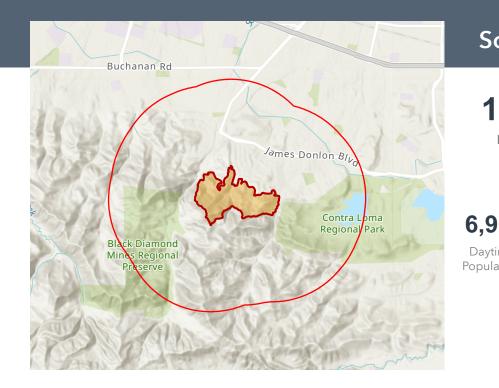

## Somersville Incident

| <b>11,6</b><br>Popula |                       | <b>3,466</b><br>Total Households | <b>3.3</b><br>Avg Siz<br>Househ | e of U                  | 7.3%<br>nemployment<br>Rate |                    | <b>88.5</b><br>edian Age  | <b>8,80</b><br>Household<br>Internet A | d Has        |                | 2,98<br>Household<br>Compt | d Owns         |
|-----------------------|-----------------------|----------------------------------|---------------------------------|-------------------------|-----------------------------|--------------------|---------------------------|----------------------------------------|--------------|----------------|----------------------------|----------------|
| 6,958                 | 554                   | ۷<br>51                          | Vorkforce<br>215                | 3,249                   | 1,273                       | 979                | Language Spol             | ken                                    | Age 5-<br>17 | 18-64          | Age 65+                    | Total          |
| Daytime<br>opulation  | Number of<br>Veterans | Total<br>Businesses              | Total<br>Employees              | White Collar<br>Workers | Blue Collar<br>Workers      | Service<br>Workers | English Only<br>Spanish   |                                        | 1,145<br>384 | 5,362<br>1,859 | 1,067<br>145               | 7,574<br>2,388 |
|                       |                       |                                  | At Diale Day                    | lation                  |                             |                    | Spanish & English Well    |                                        | 291          | 1,539          | 109                        | 1,939          |
|                       | At Risk Population    |                                  |                                 |                         |                             |                    | Spanish & Engli           | sh Not Well                            | 3            | 285            | 12                         | 300            |
|                       |                       | đi                               | Ť                               | F                       |                             |                    | Spanish & No E            | nglish                                 | 90           | 35             | 24                         | 149            |
|                       |                       | 1,467                            | 1,845                           | 1                       | 2                           |                    | Indo-European             |                                        | 20           | 150            | 24                         | 194            |
|                       |                       | ,<br>Households With             | Population 6                    |                         |                             |                    | Indo-European             | & English Well                         | 20           | 148            | 22                         | 190            |
| 2,461                 |                       | Disability                       |                                 | Vehi                    | cle                         |                    | Indo-European<br>Well     | & English Not                          | 0            | 1              | 0                          | 1              |
| 102                   |                       | M S                              | chool Enro                      | llment                  |                             |                    | Indo-European             | & No English                           | 0            | 0              | 2                          | 2              |
| 1,158                 | 78                    |                                  | 169                             |                         | 285                         |                    | Asian-Pacific Isl         | and                                    | 39           | 942            | 173                        | 1,154          |
|                       | Nurser                | y & Preschool                    | Kinderga                        |                         | Grade 1-                    | 4                  | Asian-Pacific Isl         | & English Well                         | 39           | 897            | 119                        | 1,055          |
| 0                     |                       | <b>46</b><br>Grade               |                                 | <b>837</b><br>Grade 9-1 | 12                          |                    | Asian-Pacific Isl<br>Well | & English Not                          | 0            | 45             | 45                         | 90             |
| 0                     |                       | P                                | L et an                         |                         |                             |                    | Asian-Pacific Isl         | & No English                           | 0            | 0              | 9                          | 9              |
| 0                     |                       | Pe                               | opulation B                     | sy Age                  |                             |                    | Other Languag             | e                                      | 28           | 178            | 23                         | 229            |
| 111                   | 6,000                 | _                                |                                 |                         |                             |                    | Other Languag<br>Well     | e & English                            | 28           | 178            | 3                          | 209            |
| 9                     | 4,000<br>2,000        |                                  |                                 |                         |                             |                    | Other Languag<br>Well     | e & English Not                        | 0            | 0              | 0                          | 0              |
| 45                    |                       | Under 19                         | 19 - 64                         | Age                     | e 64+                       |                    | Other Languag             | e & No English                         | 0            | 0              | 20                         | 20             |